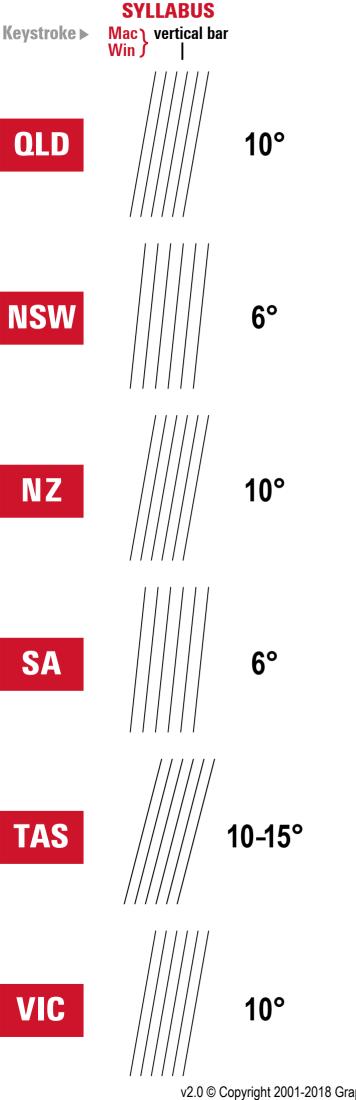

## DOTTED-THIRDS and SLOPE LINES

NEW SOUTH WALES/ACT SOUTH AUSTRALIA VICTORIA/WA/NT QUEENSLAND TASMANIA NEW ZEALAND

v2.0 January, 2018 © Copyright 2001-2018 Graphity!

|             | SYLLABUS      | ALTERNATE                      | SYLLABUS<br>Beginner only      | ALTERNATE<br>Beginner only     |
|-------------|---------------|--------------------------------|--------------------------------|--------------------------------|
| Keystroke ► | Mac backslash | Mac OPTION + 1<br>Win ALT+0172 | Mac OPTION + f<br>Win ALT+0131 | Mac OPTION + M<br>Win Alt+0181 |
| QLD         |               |                                |                                |                                |
|             |               |                                |                                |                                |
|             |               |                                |                                |                                |
|             |               |                                |                                |                                |
| NSW         |               |                                |                                |                                |
|             |               |                                |                                |                                |
|             |               |                                |                                |                                |
| NZ          |               |                                |                                |                                |
|             |               |                                |                                |                                |
|             |               |                                |                                |                                |
| SA          |               |                                |                                |                                |
|             |               |                                |                                |                                |

\_\_\_\_\_

|             | SYLLABUS               | ALTERNATE                      |
|-------------|------------------------|--------------------------------|
| Keystroke ► | Mac backslash<br>Win \ | Mac Option + 1<br>Win Alt+0172 |
| TAS         |                        |                                |
|             |                        |                                |
|             |                        |                                |
| VIC         |                        |                                |
|             |                        |                                |