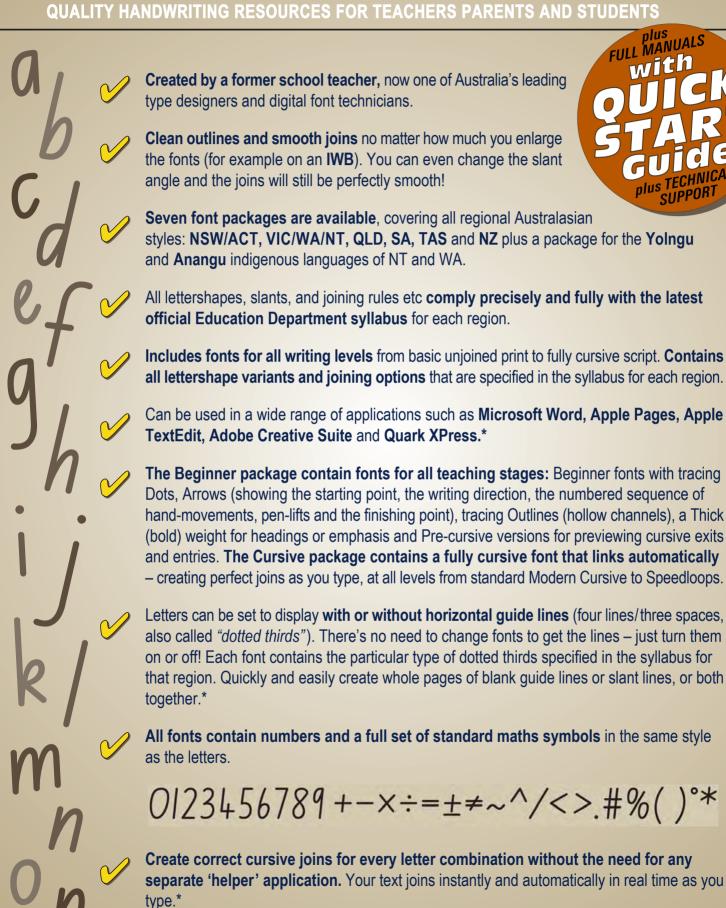

QUALITY HANDWRITING RESOURCES FOR TEACHERS PARENTS AND STUDENT

No minimum purchase. Buy just one font if that's all you need.