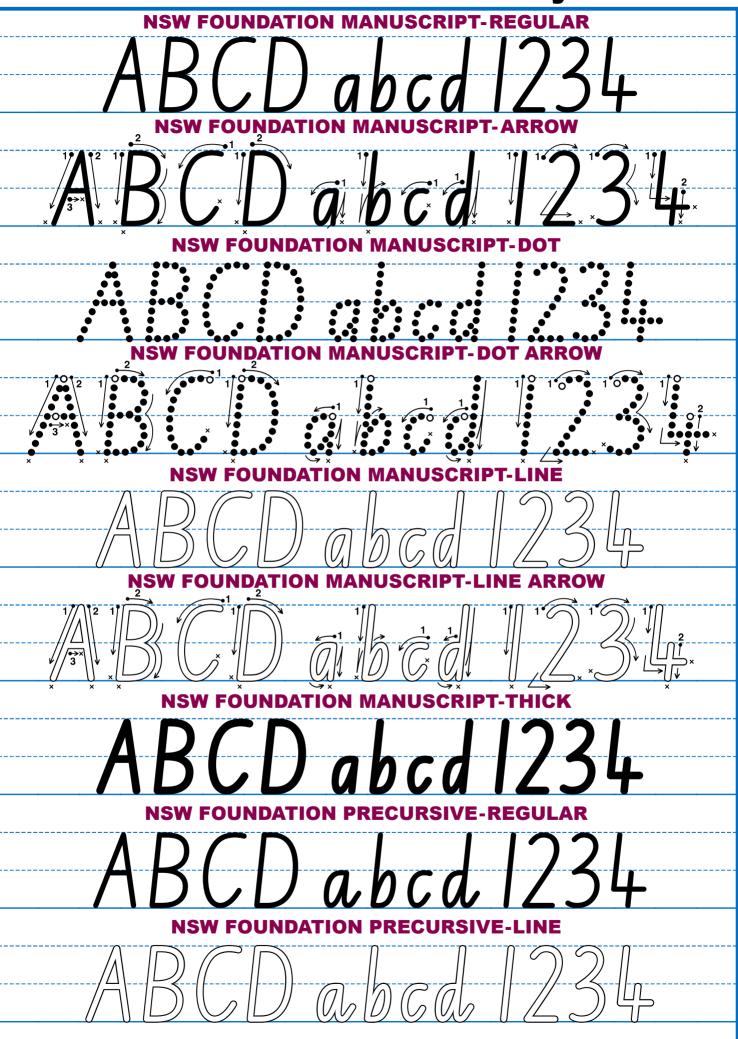

## NSW FOUNDATION STYLE (also ACT)

ABCDEFGHIJKLMNOPQRSTUVWXYZ abcdefghijklmnopgrstuvwxyz 0123456789 abcdefghijklmnopgrstuwxyz

## **NSW/ACT Foundation Style**

v2 1 @ Copyright 2001-2014 Granbity

| NSW FOUNDATION PRECURSIVE-THICK |
|---------------------------------|
| ABCD abcd 1234                  |
| ADUD abca 1234                  |
| NSW FOUNDATION CURSIVE-REGULAR  |
|                                 |
| ancaetanne ancaelanne           |
| abcdefghijk abcdefghijk         |
|                                 |
|                                 |
|                                 |
|                                 |
|                                 |
|                                 |
|                                 |
|                                 |
|                                 |
|                                 |
|                                 |
|                                 |
|                                 |
|                                 |
|                                 |
|                                 |
|                                 |
|                                 |
|                                 |
|                                 |
|                                 |
|                                 |
|                                 |
|                                 |