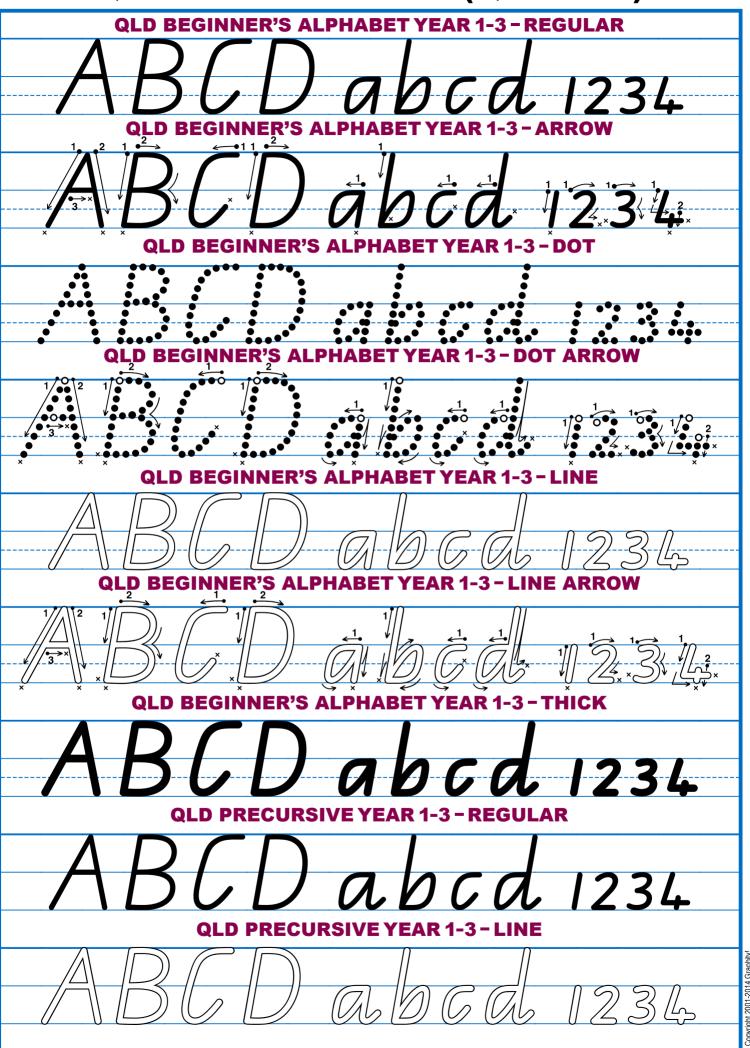

### **QLD MODERN CURSIVE/QCURSIVE**

ABCDEFGHIJKLMNOPQRSTUVWXYZ abcdetghijklmnopgrstuvwxyz 0123456789 abcdefghijklmnopgrstuvuxyz

## **QLD Modern Cursive (QCursive)**