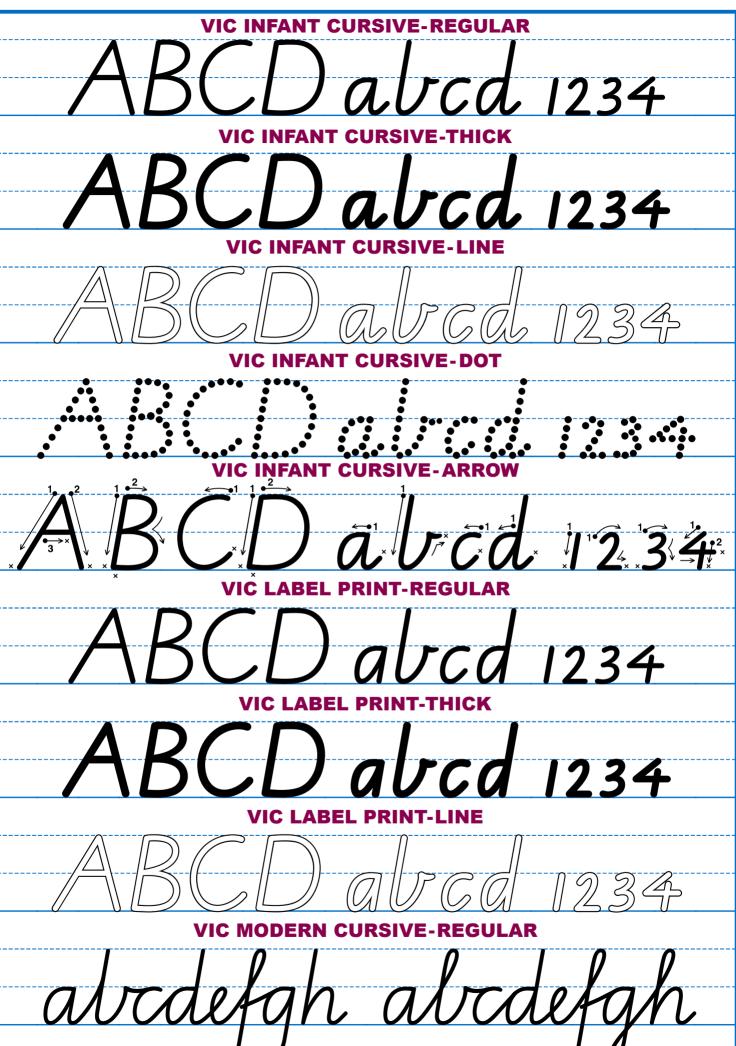

## VIC MODERN CURSIVE (also WA, NT, YOLNGU, ANANGU) Based on "The Teaching of Handwriting, Revised Edition" published by the Victorian Department of Education and Training 2002 ISB

ABCDEFGHIJKLMNOPQRSTUVVVXYZ abcdefghijklmnopgrstuvwxyz 0123456789 abcdefghijklmnopgrsturuxyz

## VIC/WA/NT Modern Cursive

2.1 © Copyright 2001-2014 Graphity!